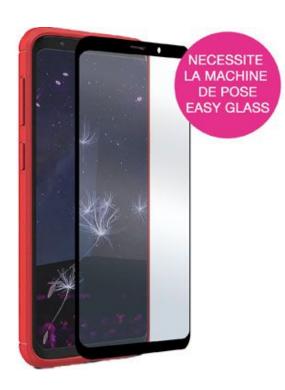

# EASY GLASS CASE FRIENDLY GALAXY J6 BLACK

Protective Glass for Samsung Galaxy J6

REF: MW-830026 EAN: 3700313936191 EXISTE EM: PRETO

## DESCRIÇÃO:

Protect your smartphone with MW's Easy Glass 3D Case Friendly glasses and keep your phone's touchscreen experience like the first day. This tempered glass screen protector goes completely edge-to-edge on your screen, will be your ally everyday, preserving your smartphone from scratches, unfortunate falls and time wear. This protective glass is compatible with the majority of protective covers for smartphones.

#### **PONTOS FORTES:**

- Tempered glass 9H 0.33MM
- High sensitivity
- Easy Glass fitting machine compatible
- Protective glass compatible with the majority of protective covers