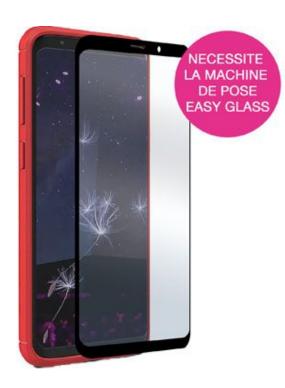

# EASY GLASS CASE FRIENDLY GALAXY J4+ BLACK

Protective Glass for Samsung Galaxy J4+

REF: MW-830025

EAN: 3700313936184 EXISTE EM: PRETO

## DESCRIÇÃO:

Protect your smartphone with MW's Easy Glass 3D Case Friendly glasses and keep your phone's touchscreen experience like the first day. This tempered glass screen protector goes completely edge-to-edge on your screen, will be your ally everyday, preserving your smartphone from scratches, unfortunate falls and time wear. This protective glass is compatible with the majority of protective covers for smartphones.

#### **PONTOS FORTES:**

- Tempered glass 9H 0.33MM
- High sensitivity
- Easy Glass fitting machine compatible
- Protective glass compatible with the majority of protective covers