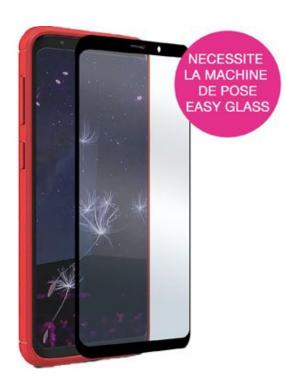

# EASY GLASS CASE FRIENDLY GALAXY A9 BLACK

Protective Glass for Samsung Galaxy A9

REF: MW-830029 EAN: 3700313936221 EXISTE EM: PRETO

## DESCRIÇÃO:

Protect your smartphone with MW's Easy Glass 3D Case Friendly glasses and keep your phone's touchscreen experience like the first day. This tempered glass screen protector goes completely edge-to-edge on your screen, will be your ally everyday, preserving your smartphone from scratches, unfortunate falls and time wear. This protective glass is compatible with the majority of protective covers for smartphones.

#### **PONTOS FORTES:**

- Tempered glass 9H 0.33MM
- High sensitivity
- Easy Glass fitting machine compatible
- Protective glass compatible with the majority of protective covers