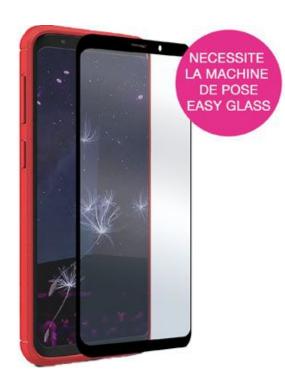

# EASY GLASS CASE FRIENDLY GALAXY A8 BLACK

Protective Glass for Samsung Galaxy A8

REF: MW-830018 EAN: 3700313936115

**EXISTE EM: PRETO** 

## DESCRIÇÃO:

Protect your smartphone with MW's Easy Glass 3D Case Friendly glasses and keep your phone's touchscreen experience like the first day. This tempered glass screen protector goes completely edge-to-edge on your screen, will be your ally everyday, preserving your smartphone from scratches, unfortunate falls and time wear. This protective glass is compatible with the majority of protective covers for smartphones.

#### **PONTOS FORTES:**

- Tempered glass 9H 0.33MM
- High sensitivity
- Easy Glass fitting machine compatible
- Protective glass compatible with the majority of protective covers