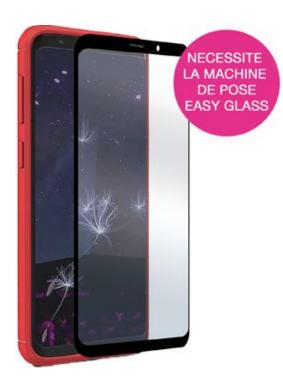

# EASY GLASS CASE FRIENDLY GALAXY A6 BLACK

Protective Glass for Samsung Galaxy A6

REF: MW-830022 EAN: 3700313936153

EXISTE EM : PRETO

## DESCRIÇÃO:

Protect your smartphone with MW's Easy Glass 3D Case Friendly glasses and keep your phone's touchscreen experience like the first day. This tempered glass screen protector goes completely edge-to-edge on your screen, will be your ally everyday, preserving your smartphone from scratches, unfortunate falls and time wear. This protective glass is compatible with the majority of protective covers for smartphones.

#### **PONTOS FORTES:**

- Tempered glass 9H 0.33MM
- High sensitivity
- Easy Glass fitting machine compatible
- Protective glass compatible with the majority of protective covers