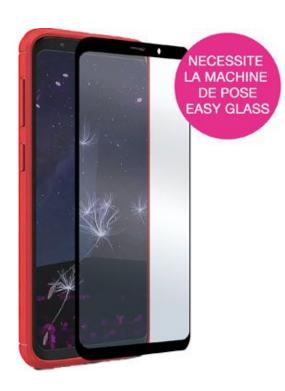

# EASY GLASS CASE FRIENDLY A70 BLACK

Protective Glass for A70 compatible machine Easy glass

REF: MW-830048 EAN: 3700313936702 EXISTE EM: PRETO

## DESCRIÇÃO:

Protect your smartphone with MW's Easy Glass 3D Case Friendly glasses and keep your phone's touchscreen experience like the first day. This tempered glass screen protector goes completely edge-to-edge on your screen, will be your ally everyday, preserving your smartphone from scratches, unfortunate falls and time wear. This protective glass is compatible with the majority of protective covers for smartphones.

### **PONTOS FORTES:**

- Tempered glass 9H 0.33MM
- High sensitivity
- Easy Glass fitting machine compatible
- Protective glass compatible with the majority of protective covers

### **CARACTERÍSTICAS:**

Made in Japan Sticker for easy application with the machine