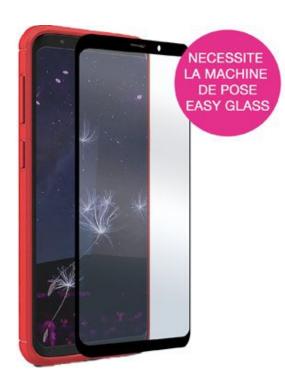

# EASY GLASS CASE FRIENDLY A40 BLACK

Protective Glass for Samsung A40

REF: MW-830047 EAN: 3700313936658

**EXISTE EM: PRETO** 

## DESCRIÇÃO:

Protect your smartphone with MW's Easy Glass 3D Case Friendly glasses and keep your phone's touchscreen experience like the first day. This tempered glass screen protector goes completely edge-to-edge on your screen, will be your ally everyday, preserving your smartphone from scratches, unfortunate falls and time wear. This protective glass is compatible with the majority of protective covers for smartphones.

#### **PONTOS FORTES:**

- Tempered glass 9H 0.33MM
- High sensitivity
- Easy Glass fitting machine compatible
- Protective glass compatible with the majority of protective covers

### **CARACTERÍSTICAS:**

Made in Japan Sticker for easy application with the machine