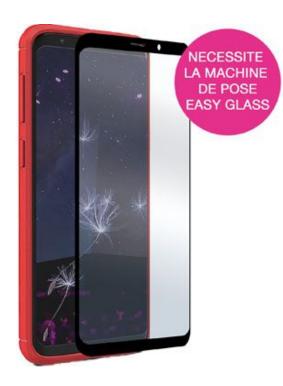

# EASY GLASS CASE FRIENDLY A20E BLACK

Protective Glass for Samsung A20E

REF: MW-830051

EAN: 3700313936993 EXISTE EM: PRETO

## DESCRIÇÃO:

Protect your smartphone with MW's Easy Glass 3D Case Friendly glasses and keep your phone's touchscreen experience like the first day. This tempered glass screen protector goes completely edge-to-edge on your screen, will be your ally everyday, preserving your smartphone from scratches, unfortunate falls and time wear. This protective glass is compatible with the majority of protective covers for smartphones.

#### **PONTOS FORTES:**

- Tempered glass 9H 0.33MM
- High sensitivity
- Easy Glass fitting machine compatible
- Protective glass compatible with the majority of protective covers