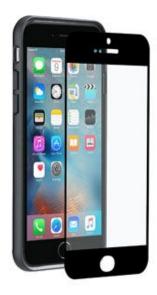

# EASY GLASS CASE FRIENDLY IPHONE 6/6S BLACK

Protective Glass for iPhone 6/6S

REF: MW-830000

EAN: 3700313935934

EXISTE EM: PRETO, BRANCO

## DESCRIÇÃO:

Protect your smartphone with MW's Easy Glass 3D Case Friendly glasses and keep your phone's touchscreen experience like the first day. This tempered glass screen protector goes completely edge-to-edge on your screen, will be your ally everyday, preserving your smartphone from scratches, unfortunate falls and time wear. This protective glass is compatible with the majority of protective covers for smartphones.

#### **PONTOS FORTES:**

- Tempered glass 9H 0.33MM
- High sensitivity
- Easy Glass fitting machine compatible
- Protective glass compatible with the majority of protective covers