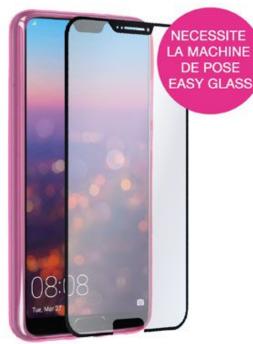

# EASY GLASS CASE FRIENDLY P30 BLACK

Protective Glass for Huawei P30

REF: MW-830044 EAN: 3700313936610 EXISTE EM: PRETO

DESCRIÇÃO:

Protect your smartphone with MW's Easy Glass 3D Case Friendly glasses and keep your phone's touchscreen experience like the first day. This tempered glass screen protector goes completely edge-to-edge on your screen, will be your ally everyday, preserving your smartphone from scratches, unfortunate falls and time wear. This protective glass is compatible with the majority of protective covers for smartphones.

## **PONTOS FORTES:**

- Tempered glass 9H 0.33MM
- High sensitivity
- Easy Glass fitting machine compatible
- Protective glass compatible with the majority of protective covers

## **CARACTERÍSTICAS:**

Made in Japan Sticker for easy application with the machine