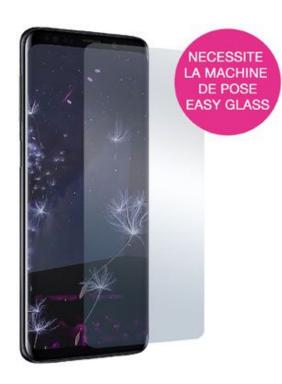

# EASY GLASS STANDARD GALAXY J6+ (J610)

Protective Glass for Samsung Galaxy J6+ (J610)

REF: MW-810034

EAN: 3700313935439

**EXISTE EM: TRANSPARENTE** 

## DESCRIÇÃO:

Protect your smartphone with MW Easy Glass Standard and keep the touch experience of your phone. This tempered glass protection will be your ally everyday, will protect your smartphone from scratches, unfortunate falls and wear time.

### **PONTOS FORTES:**

- Tempered glass 9H 0.33MM
- High sensitivity
- Easy Glass fitting machine compatible

### **CARACTERÍSTICAS:**

Made in Japan

Sticker for easy application with the machine