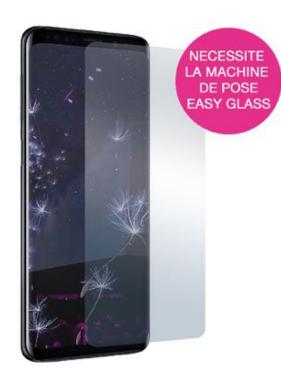

## DESCRIÇÃO:

Protect your smartphone with MW Easy Glass Standard and keep the touch experience of your phone. This tempered glass protection will be your ally everyday, will protect your smartphone from scratches, unfortunate falls and wear time.

### **PONTOS FORTES:**

- Tempered glass 9H 0.33MM
- High sensitivity
- Easy Glass fitting machine compatible

### **CARACTERÍSTICAS:**

Made in Japan

Sticker for easy application with the machine