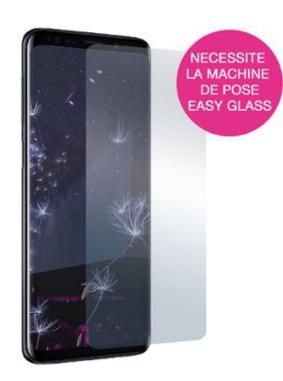

## DESCRIÇÃO:

Protect your smartphone with MW Easy Glass Standard and keep the touch experience of your phone. This tempered glass protection will be your ally everyday, will protect your smartphone from scratches, unfortunate falls and wear time.

### **PONTOS FORTES:**

- Tempered glass 9H 0.33MM
- High sensitivity
- Easy Glass fitting machine compatible

### **CARACTERÍSTICAS:**

Made in Japan

Sticker for easy application with the machine