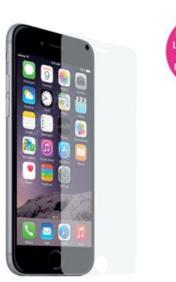

### EASY GLASS STANDARD IP 6+/6S+

Protective Glass for iPhone 6+/6S+ REF : MW-810002 EAN : 3700313935118 EXISTE EM : TRANSPARENTE

# DESCRIÇÃO :

Protect your smartphone with MW Easy Glass Standard and keep the touch experience of your phone. This tempered glass protection will be your ally everyday, will protect your smartphone from scratches, unfortunate falls and wear time.

### **PONTOS FORTES :**

- Tempered glass 9H 0.33MM
- High sensitivity
- Easy Glass fitting machine compatible