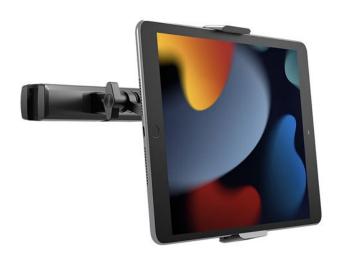

# CARGO III ADJUSTABLE CAR TABLET MOUNT BLACK

Car mount compatible with tablets and iPads 7 – 11.9"

REF : CY-CY4100ACCAR EXISTE EM : PRETO

## DESCRIÇÃO:

CarGo III provides a secure and convenient place for your tablet while you travel. Transform your back seat into an entertainment centre, keeping back-seat passengers entertained on long journeys. The cradle adjusts to fit tablets up to 11.9", making it compatible with most tablet devices.

### **PONTOS FORTES:**

- Compatible with tablets 7 11.9"
- Portrait or landscape viewing
- Easy headrest mounting
- Adjustable height and forwards projection